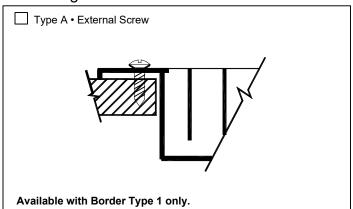

### Submittal

## Bar Return • Heavy Duty Gym Grille Aluminum

Models: 60FL • 0° Deflection • Long Blades • ½" Blades Spacing 60FS • 0° Deflection • Short Blades • ½" Blades Spacing



#### **Fastenings**



#### Mounting Frames



Note: Wall opening should be listed duct size + 1/8". Plaster frame can be installed as either surface mount or recessed.

# Accessories (Optional) Check Neck mounted opposed blade damper (extruded alumnum) Standard Finish: #26 White DS • Debris Screen (1/4" square mesh – galvanized steel) Other: Other:

#### General Description -

- Models 60FL and 60FS are for use in locations where an unusually strong, impact resistant return grille is required.
- Optional opposed blade damper has slide adjustment accessible at face of grille.
- One set of 0° fixed blades.
- Support bars 6" on center.
- Material is extruded aluminum.
- Plaster frame must be ordered as a separate line item.

This submittal is meant to demonstrate general dimensions of this product. The drawings