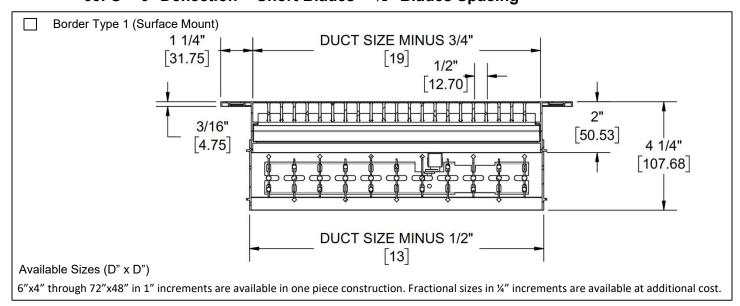

## Bar Return • Heavy Duty Gym Grille Aluminum

Models: 60FL • 0° Deflection • Long Blades • ½" Blades Spacing 60FS • 0° Deflection • Short Blades • ½" Blades Spacing

#### General Description -

- Models 60FL and 60FS are for use in locations where an unusually strong, impact resistant return grille is required.
- Optional opposed blade damper has slide adjustment accessible at face of grille.
- One set of 0° fixed blades.
- Support bars 6" on center.
- Material is extruded aluminum.
- Plaster frame must be ordered as a separate line item.