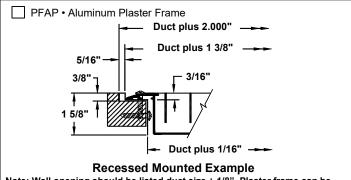

#### Mounting Frames

Note: Wall opening should be listed duct size + 1/8". Plaster frame can be installed as either surface mount or recessed.